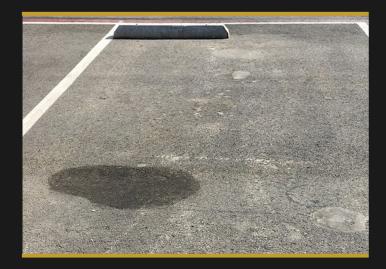

#### Oil Seal #330

Ready to use latex-based primer designed to prime existing oil and grease spots before asphalt pavement sealcoating. Oil Seal #330 ensures adherence between existing asphalt and the applied sealcoat while preventing oil, gas, and other petroleum-based substances from migrating through newly sealed asphalt pavement.

### Use GSA Oil Seal on oil stains before sealcoating

Scan to see all products and services

www.GoldStarAsphalt.com Info@GoldStarAsphalt.com T + 1 888 770 7325