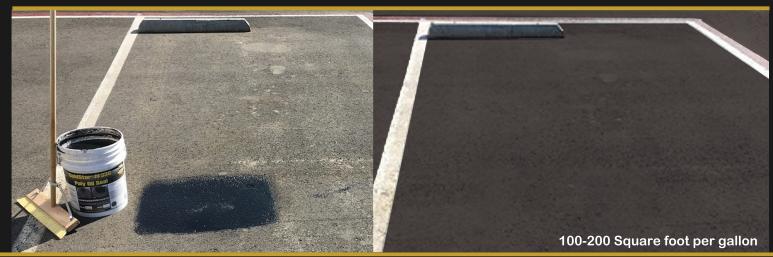

### Use GSA Oil Seal on oil stains before sealcoating

Scan to see all products and services

www.GoldStarAsphalt.com Info@GoldStarAsphalt.com T + 1 888 770 7325

APPLICATION: Mix well before using. (RTU) ready to use on heavy oil spots, grease, and other stains. GSA Oil Stain

#330 can be applied with a suitable spray machine, push broom, brush, or roller.

**COVERAGE:** 100-200 square feet per gallon.