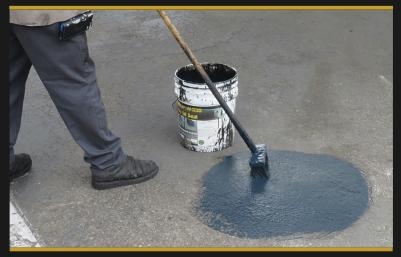

APPLICATION: Mix well before using. (RTU) ready to use on heavy oil spots, grease, and other stains. GSA Oil Stain

#330 can be applied with a suitable spray machine, push broom, brush, or roller.

**COVERAGE:** 100-200 square feet per gallon.